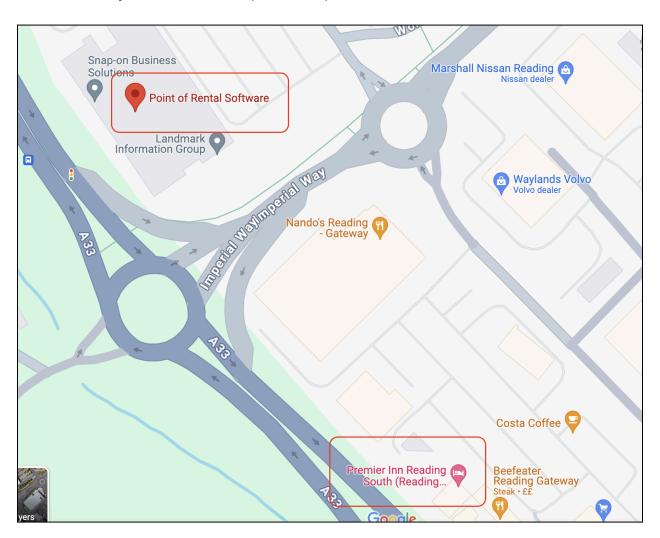

Name: Premier Inn Reading South Hotel

Address: Gateway Proctor End South, Reading RG2 0GG

**Website** 

Free on-site parking is available at this hotel

## Directions to Point of Rental Offices (Walk: 4 mins Drive: 1 min)

Turn left out of Retail park car park, at the roundabout take the 2nd exit onto Worton Drive and then immediately turn left into the Imperium car park.