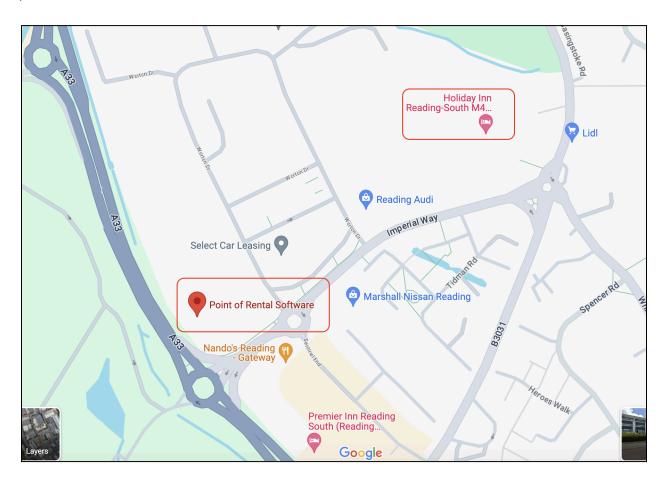

Name: Holiday Inn Reading - South hotel
Address: Basingstoke Rd, Reading RG2 0SL

Website

Free on-site parking is available at this hotel

## Directions to Point of Rental Offices (Walk: 6 mins Drive: 3 mins)

Turn right out of the Holiday Inn car park, then <u>ignore</u> the 1st right onto Worton Drive and instead take the 2nd right onto Worton Drive, then immediately turn left into the Imperium car park.