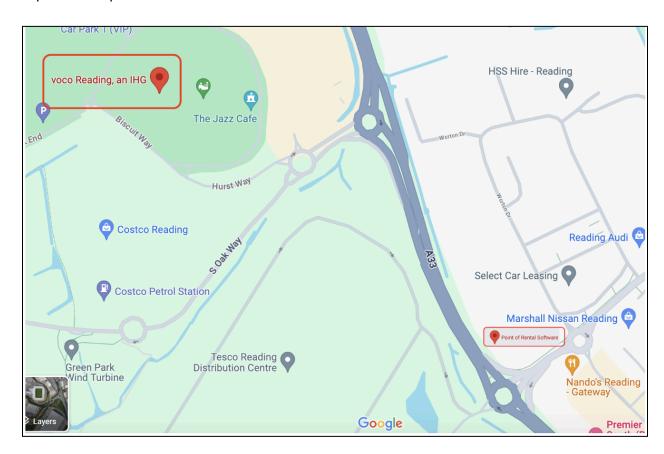

Name: Voco Reading hotel

Address: Junction 11, Select Car Leasing Stadium, M4, Reading RG2 0FL

<u>Website</u>

Free on-site parking is available at this hotel

## Directions to Point of Rental Offices (Walk: 12 mins Drive: 2 mins)

Turn left out of the Voco Reading car park, at the roundabout take the 1st exit onto Biscuit Way. Then continue onto Hurst Way. At the roundabout take the 4th exit onto South Oak Way. Then turn right onto A33. At the next roundabout take the first exit on to Imperial Way, then at the following roundabout take the first exit on to Worton Drive and immediately turn left into the Imperium car park.